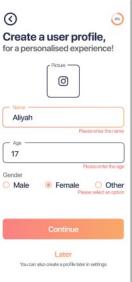

SETUP

- Open the speech generation software by clicking its icon on the home screen menu.
- 2. Create an account by entering your email address and a password.