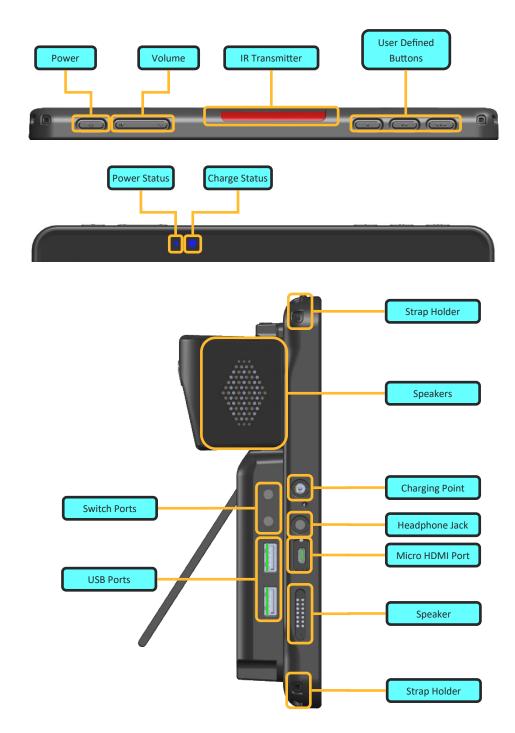

- 1. Unpack your **EyeOn Go** from its packaging.
- 2. Confirm that the following equipment is included:
- ☐ EyeOn Go Tablet
- ☐ AC Adapter / Power Supply
- ☐ Microfiber Cloth
- ☐ Documentation
  - ☐ Quick Start Guide (this document)
  - ☐ Quick Reference Guide
- 3. Remove the protective clear cover from the **EyeOn Go**.
- 4. Plug in the **EyeOn Go** and fully charge it before first use. When fully charged, the **Charging Status** light will turn **green**.

5. Press the **Power Button** to turn the device on.

The **Charging Status** light will show one of three colors, depending on the level of charge.

- Battery 100%
- Charging
- Battery low