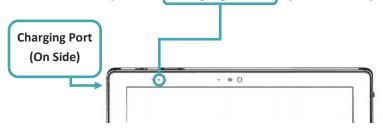

- 1. Unpack your **EyeOn Go** from its packaging.
- 2. Confirm that the following equipment is included:
- ☐ EyeOn Go Tablet
- ☐ AC Adapter / Power Supply
- ☐ Microfiber Cloth
- ☐ Documentation
  - ☐ Quick Start Guide (this document)
  - ☐ Quick Reference Guide
- 3. Remove the protective clear cover from the **EyeOn Go**.
- 4. Plug in the **EyeOn Go** and fully charge it before first use. When fully charged, the **Charging Status** light will turn **green**.

5. Press the **Power Button** to turn the device on.

The **Charging Status** light will show one of three colors, depending on the level of charge.

- Battery 100%
- Charging
- Battery low