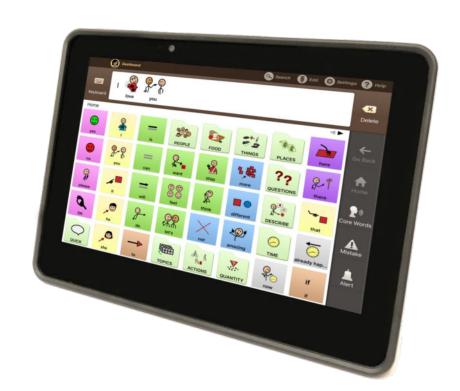

## eyetech

EyeTech 1128 E Greenway St. Suite 1 Mesa, AZ 85203 Phone: 888.539.3832 Fax: 480.718.5243 info@eyetechds.com www.eyetechds.com

eyetech

1-888-539-3832
support@eyetechds.com

| Dashboard   | sshboard |                      | Sea<br>Sym | bols Cus  | dit / tomize | Settings<br>Holp       |
|-------------|----------|----------------------|------------|-----------|--------------|------------------------|
| Keyboard    |          |                      |            |           |              | Nelete                 |
| Home<br>yes | 9        | PEOPLE               | FOOD       | THINGS    | PLACES       | ←<br>Go Back           |
| no          | you you  | want                 | stop       | more      | QUESTIONS    | Home  Pi))  Core Words |
| please      | it       | feel  (i) (ii)  (ii) | think      | different | DESCRIBE     | A<br>Mistake           |
| QUICK       | торісѕ   | let's                | don't      | ACTIONS   | TIME         | Alert                  |