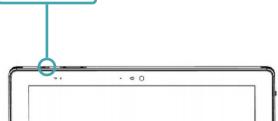

- 1. Unpack your **EyeOn Go** from its packaging.
- 2. Confirm that the following equipment is included:
- ☐ EyeOn Go Tablet
- ☐ AC Adapter / Power Supply
- ☐ Microfiber Cloth
- ☐ Documentation
  - ☐ Quick Start Guide (this document)
  - ☐ Quick Reference Guide
- 3. Remove the protective clear cover from the **EyeOn Go**.
- 4. Plug in the **EyeOn Go** and fully charge it before first use. When fully charged, the **Charging Status** light will turn **green**.

5. Press the **Power Button** to turn the device on.

The **Charging Status** light will show one of three colors, depending on the level of charge.

- Battery 100%
- Charging
- Battery low